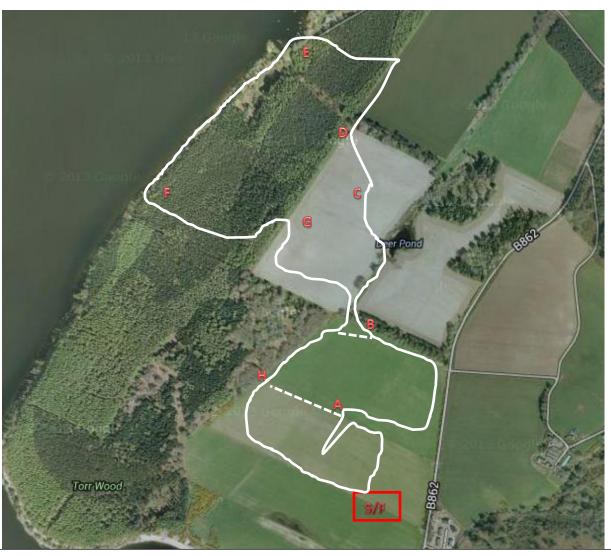

U11 RACES - S/F-A-B-H-S/F - 1600m

U13 RACES - S/F-A-H- S/F -A-B-H- S/F - 3200m

U15 RACES - S/F-A-B-C-D-E-F-G-B-H- S/F - 4000m

U17 & U20 WOMEN - S/F-A-H- S/F- A-B-C-D-E-F-G-B-H- S/F - 5000m

U17 MEN/SENIOR WOMEN - **S/F-A-B-H-S/F-A-B-C-D-E-F-G-B-H-S/F** – 6400m

U20 MEN – **2 TIMES S/F-A-B-C-D-E-F-G-B-H- S/F** – 8000M

SENIOR MEN – S/F-A-B-H-S/F THEN 2 TIMES S/F-A-B-C-D-E-F-G-B-H- S/F – 10000M