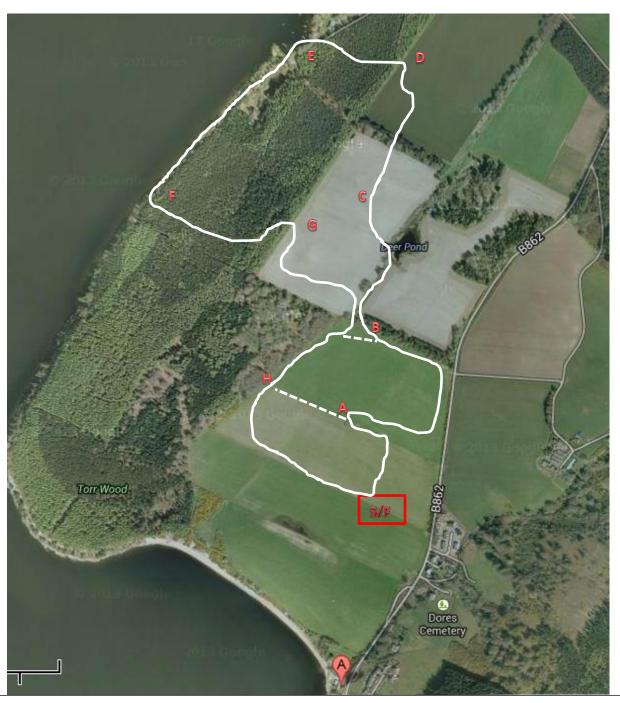

## INVERNESS HARRIERS AAC NORTH DISTRICT CROSS COUNTRY CHAMPIONSHIP – 29<sup>TH</sup> NOVEMBER 2014

U11 RACES - **S/F-A-B-H-S/F** - 1600m

U13 RACES – **S/F-A-H- S/F –A-B-H- S/F** – 3000m

U15 RACES - **S/F-A-B-C-D-E-F-G-B-H- S/F** - 4000m

U17 & U20 WOMEN - S/F-A-H- S/F- A-B-C-D-E-F-G-B-H- S/F - 5000m

SENIOR WOMEN - **S/F-A-B-H-S/F-A-B-C-D-E-F-G-B-H-S/F –** 6400m

U17 MEN - **S/F-A-B-C-D-E-F-G-B-H- S/F -A-B-H-S/F –** 6400m

U20 MEN – 2 TIMES **S/F-A-B-C-D-E-F-G-B-H- S/F** – 8000M

SENIOR MEN - S/F-A-B-H-S/F THEN 2 TIMES S/F-A-B-C-D-E-F-G-B-H- S/F - 10000M

**CONTACT DETAILS FOR THE EVENT – ROSS NIXON 07734960721** 

U11 RACES – **S/F-A-B-H-S/F** – 1600m

U13 RACES - **S/F-A-H- S/F -A-B-H- S/F** - 3k

U15 RACES - **S/F-A-B-C-D-E-F-G-B-H- S/F** - 4k

U17 & U20 WOMEN – **S/F-A-H- S/F- A-B-C-D-E-F-G-B-H- S/F** – 5k

SENIOR WOMEN - **S/F-A-B-H-S/F-A-B-C-D-E-F-G-B-H- S/F** – 6400m

U17 MEN - **S/F-A-B-C-D-E-F-G-B-H-S/F-A-B-H-S/F** — 6400m

U20 MEN – 2 TIMES **S/F-A-B-C-D-E-F-G-B-H- S/F** – 8k

SENIOR MEN – **S/F-A-B-H-S/F** THEN 2 TIMES **S/F-A-B-C-D-E-F-G-B-H- S/F** 10k